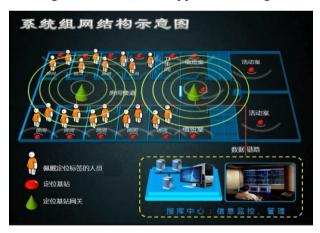

#### 三、门禁定位系统工作原理

如图所示,我们给每一个需要管理的门禁安装一台低频激活器,每台激活器引出 2路低频激活天线,分别是1号天线,2号天线,各自布置在门禁的外面和里面,而在门禁旁边安装一台2.45G远距离读写器,作为信号接收器。当人员佩戴着RFID低频激活标签,进入门禁时,依次被激活天线1号和激活天线2号激活,这样系统则判断出人员进入门禁,相反,则系统辨识为出门,就这样完成了整个门禁系统人员进出判断的管理(见图1,图2)。

#### 四、门禁管理定位系统主要特点

- ◆读取准确、能智能识别行动方向,安 全性强;
- ◆通过无线数据传输,能在后方实现全面监控管理,提高管理效率;
- ◆数据容量大,能动态实时通信;
- ◆使用寿命长,应用范围广。

(图1 Pic.1)

#### III, Work principle of access managing system

For each door that needs managing, we will install a low-frequency activator on it. And it has two ways of low-frequency activating antennas out which is No.1 antenna and No.2 antenna. They will be located inside and outside the door seperately. And besides, we use a 2.45G long distance Read/write device as the signal receiver. When the people walks into the door with a RFID equipment, it will activate the No.1 antenna and No.2 antenna in turn. So the system can identify that someone has walk into the door, and vise versa.

(See Pic.1,2).

(图2 Pic.2)