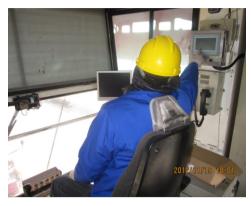

#### 1. 司机室监控画面

在司机室内配置本地监视器,以便司机监控机上人员位置及动向,提高作业的安全性;

# The monitor in the driving room can help the driver to know the condition of the people on the crane in time. So it can protect the safety.

1. Monitor screen in driving room

VI, Access managing software