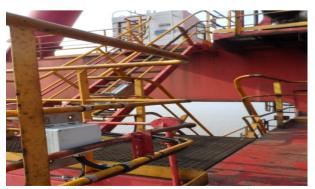

#### 三、门禁定位系统工作原理

如图所示,我们给每一个需要管理的门禁安装一台低频激活器,每台激活器引出 2路低频激活天线,分别是1号天线,2号天线,各自布置在门禁的外面和里面,而在门禁旁边安装一台2.45G远距离读写器,作为信号接收器。当人员佩戴着RFID低频激活标签,进入门禁时,依次被激活天线1号和激活天线2号激活,这样系统则判断出人员进入门禁,相反,则系统辨识为出门,就这样完成了整个门禁系统人员进出判断的管理(见图1,图2)。

#### 四、门禁管理定位系统主要特点

- ◆读取准确、能智能识别行动方向,安 全性强;
- ◆通过无线数据传输,能在后方实现全面监控管理,提高管理效率;
- ◆数据容量大,能动态实时通信;
- ◆使用寿命长,应用范围广。

(图1 Pic.1)

(See Pic.1,2).