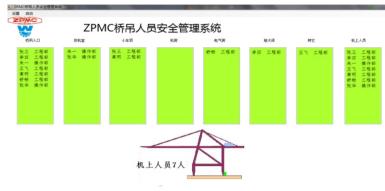

#### 1. 司机室监控画面

在司机室内配置本地监视器,以便司机监控机上人员位置及动向,提高作业的安全性;

# The monitor in the driving room can help the driver to know the condition of the people on the crane in time. So it can protect the safety.

1. Monitor screen in driving room

VI, Access managing software