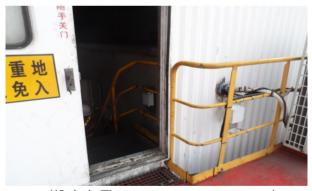

#### 三、门禁定位系统工作原理

如图所示,我们给每一个需要管理的门禁安装一台低频激活器,每台激活器引出 2路低频激活天线,分别是1号天线,2号天线,各自布置在门禁的外面和里面,而在门禁旁边安装一台2.45G远距离读写器,作为信号接收器。当人员佩戴着RFID低频激活标签,进入门禁时,依次被激活天线1号和激活天线2号激活,这样系统则判断出人员进入门禁,相反,则系统辨识为出门,就这样完成了整个门禁系统人员进出判断的管理(见图1,图2)。

(图2 Pic.2)