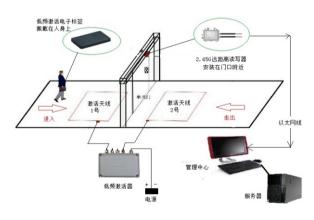

#### 三、门禁定位系统工作原理

如图所示,我们给每一个需要管理的门禁安装一台低频激活器,每台激活器引出 2路低频激活天线,分别是1号天线,2号天线,各自布置在门禁的外面和里面,而在门禁旁边安装一台2.45G远距离读写器,作为信号接收器。当人员佩戴着RFID低频激活标签,进入门禁时,依次被激活天线1号和激活天线2号激活,这样系统则判断出人员进入门禁,相反,则系统辨识为出门,就这样完成了整个门禁系统人员进出判断的管理(见图1,图2)。

#### III, Work principle of access managing system

For each door that needs managing, we will install a low-frequency activator on it. And it has two ways of low-frequency activating antennas out which is No.1 antenna and No.2 antenna. They will be located inside and outside the door seperately. And besides, we use a 2.45G long distance Read/write device as the signal receiver. When the people walks into the door with a RFID equipment, it will activate the No.1 antenna and No.2 antenna in turn. So the system can identify that someone has walk into the door, and vise versa.

(See Pic.1,2).