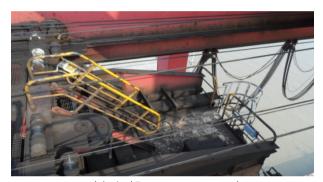

# 二、应用实例——宁波二期岸桥 门禁管理系统

(岸桥入□ QC Entrance)

(机房入口 Machine Room Entrance)

(小车通道□ Trolley Access)