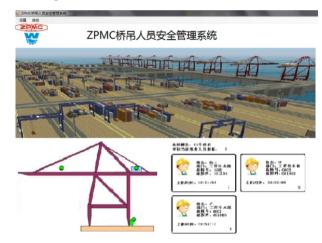

#### 2. 远程监控画面

在远程中控室提供了具有丰富扩展功能的监控画面,可在线监控、历史查询、越界报警、人员追踪、信息统计等功能,可与原有的RCMS集成,大大提高港口的综合管理能力;

In the control room far away, the monitoring system has many extended functions such as: online monitorin, historical Inquiries, boundary violation alarm, personnel tracking, information statistics and so on. And it also can be integrated with the former RCMS system, so help to improve the comprehensive management ability.

#### 2. Long distance monitor screen