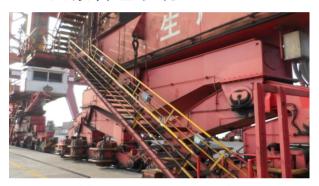

#### 三、门禁定位系统工作原理

如图所示,我们给每一个需要管理的门禁安装一台低频激活器,每台激活器引出 2路低频激活天线,分别是1号天线,2号天线,各自布置在门禁的外面和里面,而在门禁旁边安装一台2.45G远距离读写器,作为信号接收器。当人员佩戴着RFID低频激活标签,进入门禁时,依次被激活天线1号和激活天线2号激活,这样系统则判断出人员进入门禁,相反,则系统辨识为出门,就这样完成了整个门禁系统人员进出判断的管理(见图1,图2)。

#### 四、门禁管理定位系统主要特点

- ◆读取准确、能智能识别行动方向,安 全性强;
- ◆通过无线数据传输,能在后方实现全面监控管理,提高管理效率;
- ◆数据容量大,能动态实时通信;
- ◆使用寿命长,应用范围广。

(图1 Pic.1)

(See Pic.1,2).