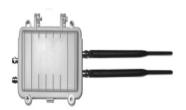

#### 五、主要元件

A 远距离读写器

Long distance Read/write device

# V. Many components

B 低频激活器

Low-frequency activator

C电子标签

**RDIF** 