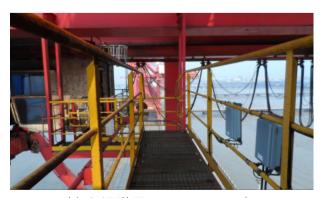

#### 三、门禁定位系统工作原理

如图所示,我们给每一个需要管理的门禁安装一台低频激活器,每台激活器引出 2路低频激活天线,分别是1号天线,2号天线,各自布置在门禁的外面和里面,而在门禁旁边安装一台2.45G远距离读写器,作为信号接收器。当人员佩戴着RFID低频激活标签,进入门禁时,依次被激活天线1号和激活天线2号激活,这样系统则判断出人员进入门禁,相反,则系统辨识为出门,就这样完成了整个门禁系统人员进出判断的管理(见图1,图2)。

(图2 Pic.2)